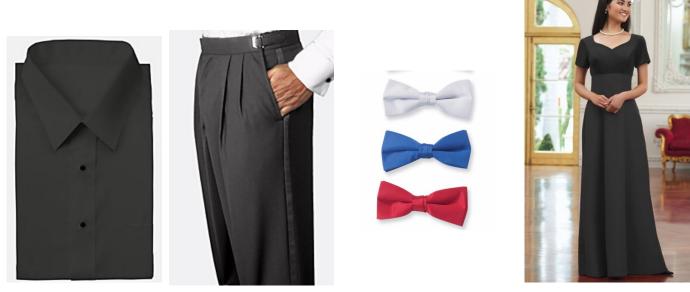

Boys will be wearing something a little different this year: black tuxedo pants (same as last year), black dress shirt, and a bowtie. You will also need to wear black dress shoes and black dress socks. Boys, may wear their same pants from last year, providing that the length of the pants is long enough.

## MS Chorus Formal Attire Order Form

Please complete the attached basic measurement form for formal wear.

Student Name:\_\_\_\_\_

I do not need a new formal attire.

Boys: Pants \$25, Shirt \$15, BowTies \$10 = <u>\$50 + \$5 (Sh&H)</u> \$55.00 TOTAL DUE

Girls: Dress \$61, Pearl necklace & earrings set 10 = \$71 + \$5 (Sh & H) \$76.00 TOTAL DUE Fill out the measurement form on the opposite side. (Girls who only need to purchase the pearl necklace / earrings & not the dress only owe \$10).