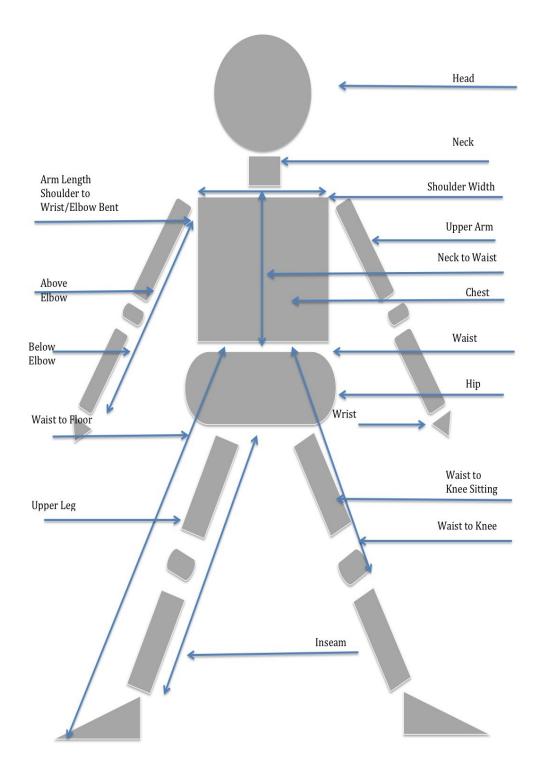

<u>Please fill out the attached measurement form and return it to me ASAP along with your payment</u> for the attire no later than September 2nd. If your student has tried on their outfit from last year and you are certain the size will be sufficient for the remainder of the year, please turn in the slip below marked as follows: "*No new attire needed*." If you are using last year's dress or have received a used dress from a friend, please check to make sure the length is sufficient to allow for growth during the year. We don't want "high waters" at our spring performances :) If the dress or pants are too short, you will be required to purchase a new one before the performance.

## **Basic Measurement Form**

FIRST COAST CHRISTIAN SCHOOL CHORUS Mrs. Melissa Barnes, Choral Director/ Music Teacher

melissabarnes@myfccs.org 7587 Blanding Blvd. Jacksonville, FL 32244 (904)777-3040 Fax: (904)777-3045